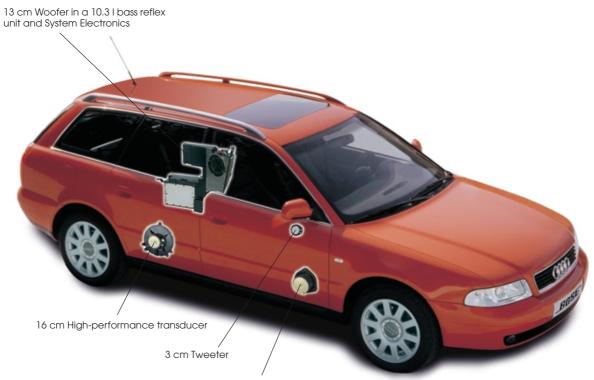

## The Bose Sound-System for the Audi A4 Avant

11.5 cm High-performance transducer

## **System Electronics**

(next to bass reflex unit)

- 4 Low-distortion linear amplifiers
- 1 Bose patented two-state modulation amplifier

the sound system.

5 Channels of custom equalization

Advanced signal processing to ensure full sound and no audible distortion at every listening level

## 7 High-Performance Speakers

| Front doors:       | 2<br>2                                                                                                                                | 11.5 cm High-performance transducers<br>3 cm Tweeters                                                         |
|--------------------|---------------------------------------------------------------------------------------------------------------------------------------|---------------------------------------------------------------------------------------------------------------|
| Rear doors:        | 2                                                                                                                                     | 16 cm High-performance transducers                                                                            |
| Trunk:             | 1                                                                                                                                     | 13 cm Woofer in a 10.3 I bass reflex unit integrated invisibly behind a cover into the left side of the trunk |
| Compatible Radios: | Please see Audi price list for compatible radios. Only these radios are programmed according to Bose specifications and compatible to |                                                                                                               |