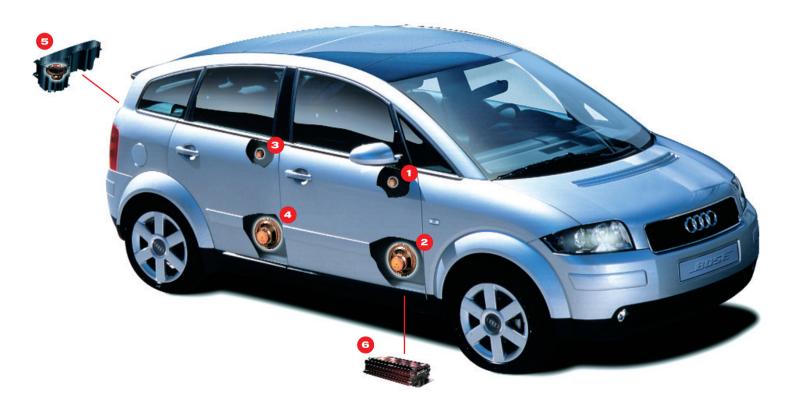

## 9 high-performance speakers

- 1 Two 4-cm tweeters in the front doors.
- Two 16-cm low-mid-range speakers (open installation) in the front doors.
- Two 4-cm tweeters in the rear doors.
- Two 16-cm low-mid-range speakers (open installation) in the rear doors.
- One 13-cm woofer in a 12-litre customengineered bass enclosure with a two-state modulation amplifier below the cargo area.

## **System electronics**

Amplifier mounted in the foot well on the passenger side. Includes Bose digital signal processing and 5 channels of customised equalisation.